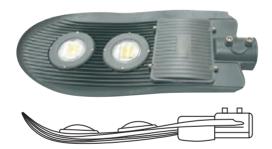

# STREET LIGHT (PJU)

## POWER 20WATT

| POWER TALLED            | : | 20 |
|-------------------------|---|----|
| CHIP LED                | : | B  |
| LED LUMINOUS EFFECIENCY | : | ±  |
| COLOR TEMPERATURE WHITE | : | 65 |
| CCT WARM WHITE          | : | 30 |
| INPUT VOLTAGE           | : | 10 |
| IP RATING               | : | IP |
| SHINE ANGLE             | : | 12 |
| PF:≥0.95 η:≥90%         |   |    |

20WATT BRIDGELUX ±2200 6500K 3000K 100 - 305VAC IP65 120°