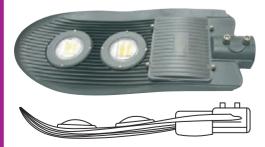

50WATT BRIDGELUX ±5500 6500K 3000K 100 - 305VAC IP65 120°

| POWER TALLED                | ÷ | 60WATT       |
|-----------------------------|---|--------------|
| CHIP LED                    | 1 | BRIDGELUX    |
| LED LUMINOUS EFFECIENCY     | 1 | ±6600        |
| COLOR TEMPERATURE WHITE     | 1 | 6500K        |
| CCT WARM WHITE              | 1 | 3000K        |
| INPUT VOLTAGE               | 1 | 100 - 305VAC |
| IP RATING                   | 1 | IP65         |
| SHINE ANGLE                 | 1 | 120°         |
| <b>PF</b> : ≥ 0.95 η : ≥90% |   |              |

## POWER 70WATT

| POWER TALLED            | : | 70WATT       |
|-------------------------|---|--------------|
| CHIP LED                | 1 | BRIDGELUX    |
| LED LUMINOUS EFFECIENCY | 1 | ±7700        |
| COLOR TEMPERATURE WHITE | 1 | 6500K        |
| CCT WARM WHITE          | 1 | 3000K        |
| INPUT VOLTAGE           | 1 | 100 - 305VAC |
| IP RATING               | 1 | IP65         |
| SHINE ANGLE             | 1 | 120°         |
| PF:≥0.95 η:≥90%         |   |              |