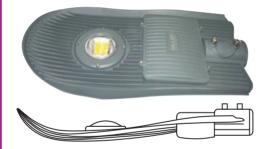

## POWER 30WATT

| POWER TALLED            | 1 | <b>30WATT</b> |
|-------------------------|---|---------------|
| CHIP LED                | 1 | BRIDGELUX     |
| LED LUMINOUS EFFECIENCY | 1 | ±3300         |
| COLOR TEMPERATURE WHITE | 1 | 6500K         |
| CCT WARM WHITE          | 1 | 3000K         |
| INPUT VOLTAGE           | 1 | 100 - 305VAC  |
| IP RATING               | 1 | IP65          |
| SHINE ANGLE             | 1 | 120°          |
| PF:≥0.95 η:≥90%         |   |               |

## POWER 40WATT

| POWER TALLED            | : | 40WATT       |
|-------------------------|---|--------------|
| CHIP LED                | 1 | BRIDGELUX    |
| LED LUMINOUS EFFECIENCY | : | ±4400        |
| COLOR TEMPERATURE WHITE | 1 | 6500K        |
| CCT WARM WHITE          | 1 | 3000K        |
| INPUT VOLTAGE           | 1 | 100 - 305VAC |
| IP RATING               | 1 | IP65         |
| SHINE ANGLE             | 1 | 120°         |
| PF:≥0.95 n:≥90%         |   |              |