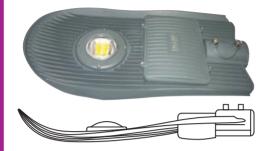

# STREET LIGHT (PJU)

## POWER 20WATT

| POWER TALLED            | : | 20 |
|-------------------------|---|----|
| CHIP LED                | : | B  |
| LED LUMINOUS EFFECIENCY | : | ±  |
| COLOR TEMPERATURE WHITE | : | 65 |
| CCT WARM WHITE          | : | 30 |
| INPUT VOLTAGE           | : | 10 |
| IP RATING               | : | IP |
| SHINE ANGLE             | : | 12 |
| PF:≥0.95 η:≥90%         |   |    |

20WATT BRIDGELUX ±2200 6500K 3000K 100 - 305VAC IP65 120°