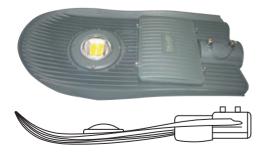

# STREET LIGHT (PJU)

## POWER 50WATT

| POWER TALLED            | : | 5  |
|-------------------------|---|----|
| CHIP LED                | ÷ | B  |
| LED LUMINOUS EFFECIENCY | ; | ±  |
| COLOR TEMPERATURE WHITE | ; | 6  |
| CCT WARM WHITE          | ; | 3  |
| INPUT VOLTAGE           | ; | 1  |
| IP RATING               | ; | IF |
| SHINE ANGLE             | 1 | 1  |
| PF:≥0.95 η:≥90%         |   |    |
|                         |   |    |

50WATT BRIDGELUX ±5500 6500K 3000K 100 - 305VAC IP65 120°

| POWER TALLED                | ÷ | 60WATT       |
|-----------------------------|---|--------------|
| CHIP LED                    | 1 | BRIDGELUX    |
| LED LUMINOUS EFFECIENCY     | 1 | ±6600        |
| COLOR TEMPERATURE WHITE     | 1 | 6500K        |
| CCT WARM WHITE              | 1 | 3000K        |
| INPUT VOLTAGE               | 1 | 100 - 305VAC |
| IP RATING                   | 1 | IP65         |
| SHINE ANGLE                 | 1 | 120°         |
| <b>PF</b> : ≥ 0.95 η : ≥90% |   |              |